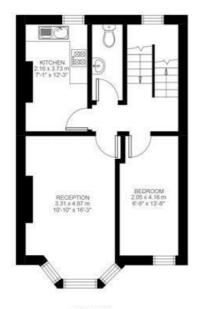

## **Property Details**

Occupying the top two floors of a handsome Victorian conversion, this flat benefits from period character and high ceilings that provide a sense of space. The reception room is flooded with natural light through a characterful bay window, creating an airy, bright atmosphere, providing the ideal environment to relax and unwind or entertain guests. Adjacent, a fully equipped contemporary kitchen. One of the four bedrooms and a handy WC are also located on this floor. Arranged over the second floor of the house, the further three double bedrooms and a well-equipped family bathroom. This property provides an exciting opportunity to stamp your own mark on a much sought-after location benefitting from direct access to multiple hot spots, with an array of rooms and almost a thousand square feet of internal space.

# Stockwell Road

Ground Floor

First Floor

Second Floor