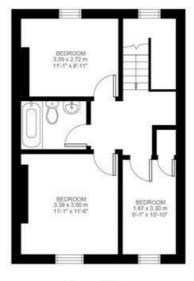

## **Property Details**

Occupying the top two floors of a handsome Victorian conversion, this flat benefits from period character and high ceilings that provide a sense of space. The reception room is flooded with natural light through a characterful bay window, creating an airy, bright atmosphere, providing the ideal environment to relax and unwind or entertain guests. Adjacent, a fully equipped contemporary kitchen. One of the four bedrooms and a handy WC are also located on this floor. Arranged over the second floor of the house, the further three double bedrooms and a well-equipped family bathroom. This property provides an exciting opportunity to stamp your own mark on a much sought-after location benefitting from direct access to multiple hot spots, with an array of rooms and almost a thousand square feet of internal space.

# Stockwell Road

Ground Floor

First Floor

Second Floor